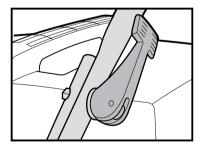

### **Assembly Procedure**

- 1. Unscrew fastening knobs and outer mating pieces from each side of pivot joint assembly.
- 2. Lay the upper handle across the engine cowl of the lawnmower, with the bend facing down (see fig 1).
- 3. Position the ends of the upper handle over the lower handles at the pivot joint, so that the holes are all aligned.
- 4. Replace the outer mating pieces on each side and partly tighten into place with fastening knobs, but do not fully tighten yet (see fig 2).
- 5. The Aerogrip handle may now be lifted into its normal operating position, and the fastening knobs fully tightened.

Fig 1.

Fig 2.